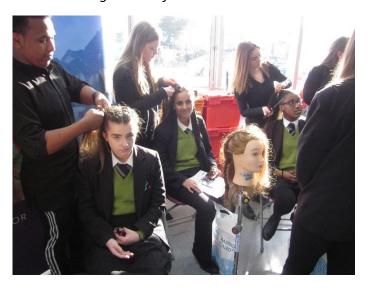

Avinash taking in the information

Jade and friends trying out the hairdressing

With such a variety of companies and institutions represented, there was something of interest for all of our students. They found it to be both an informative and stimulating event and as GCSE option choices are approaching (deadline 26<sup>th</sup> March), it will help them with their decision making.