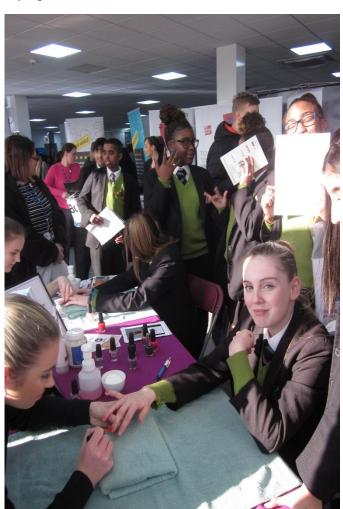

Avinash taking in the information

Jade and friends trying out the hairdressing

With such a variety of companies and institutions represented, there was something of interest for all of our students. They found it to be both an informative and stimulating event and as GCSE option choices are approaching (deadline 26<sup>th</sup> March), it will help them with their decision making.

### Careers fair photo gallery

Trying out the simulator

Nail spa

Skaletrix

Circuit board